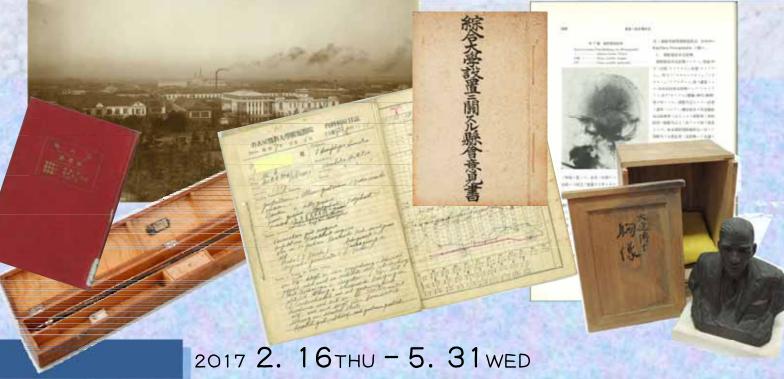

名古屋帝国大学創設まで、さらに8年の歳月を必要としました。

► ミニ企画展 「帝国大学へ あと一歩 ― 官立名古屋医科大学のハ年 ―」は、名古屋大学医学部央 料室(附属図書館医学部分館4階)に所蔵する史料の中から、官立名古屋医科大学時代(1931-1939)の教 育、研究、診療、そして名古屋帝国大学創設について、関連する図書、写真などにより、展示公開します。 企画展期間中に、特別講演会も開催します。