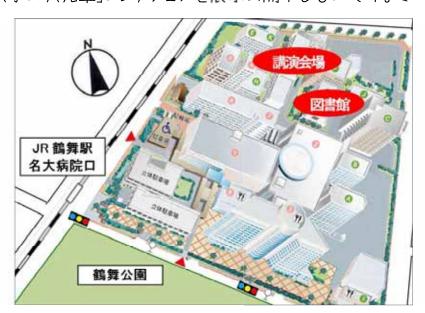

# 特別講演会

2016年1月27日(水)10:00-11:30 (名古屋大学医学部基礎研究棟 1階 会議室2)

「尾張医学の大先輩 伊藤圭介ーその医学と本草学」

山内 一信(名古屋大学名誉教授·東員病院院長)

名古屋 《

入場無料

2015 10. 21 WED-1. 30 SAT

平日 9:00-20:00