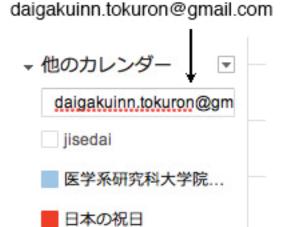

#### ご自身の Google Calender から基盤医学特論専用カレンダーを表示する方法について

以下の手順で行ってください。

- 1. ご自身の ID と PW を使い Google Calendar に入る。
- 2. 画面左下にある「他のカレンダー」の直下にある四角の枠内「友だちのカレンダーを 追加」とある部分に

「daigakuinn. tokuron@gmail. com」 を入れる。

この作業を行うと、ご自身の Google Calender から、改めて ID と PW を入れることなく 基盤医学特論専用ページを見ることができるようになります。