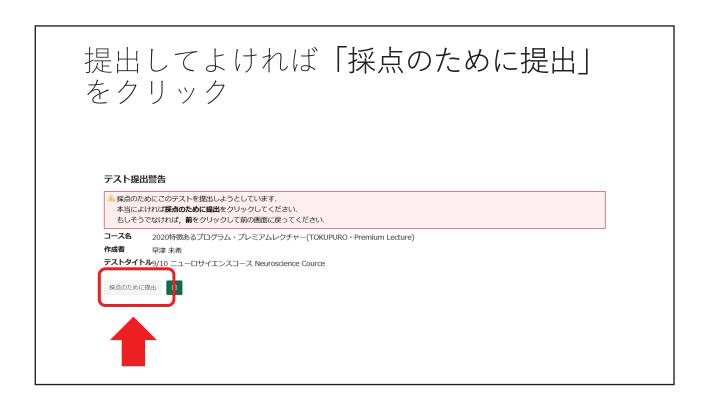

mark 'Online' on your TOKUPRO Card.)
- ▶ You can answer a quiz on TACT during lecture-time and 60 minutes after a lecture.
- ▶ Your attendance won't be accepted, if you don't answer a quiz.
- Attending a lecture after 30 minutes from starting time is not accepted. You need to be in a lecture at least 60 minutes.

  (Zoom records the time of attendance/leave, and how long students stay in a lecture.)
- ► If we find students answering a quiz without attending a lecture, all attendance of TOKUPRO in an academic year will be cancelled.



# Logging-in to TACT 2

https://tact.ac.thers.ac.jp/portal/



- 機構アカウントとパスワードを入力し、 Loginボタンをクリックします。 Input your THERS account and password. Click the Login.
- ※機構アカウントについては以下のQR コードから Help to THERS account is from QR code









# TACT小テスト回答方法



12