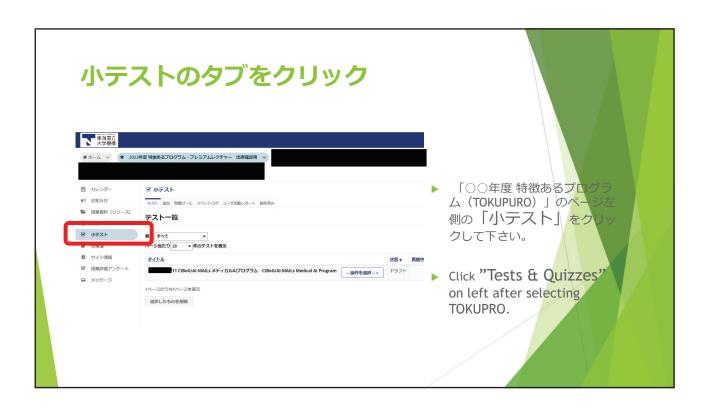

ite the date of attendance and mark 'Online' on your TOKUPRO Card.)
- ▶ You can answer a quiz on TACT during lecture-time and 60 minutes after a lecture.
- ▶ Your attendance won't be accepted, if you don't answer a quiz.
- Attending a lecture after 30 minutes from starting time is not accepted. You need to be in a lecture at least 60 minutes.

  (Zoom records the time of attendance/leave, and how long students stay in a lecture.)
- ► If we find students answering a quiz without attending a lecture, all attendance of TOKUPRO in an academic year will be cancelled.



# Logging-in to TACT 2

https://tact.ac.thers.ac.jp/portal/



- 機構アカウントとパスワードを入力し、 Loginボタンをクリックします。 Input your THERS account and password. Click the Login.
- ※機構アカウントについては以下のQR コードから Help to THERS account is from QR code









# TACT小テスト回答方法



12