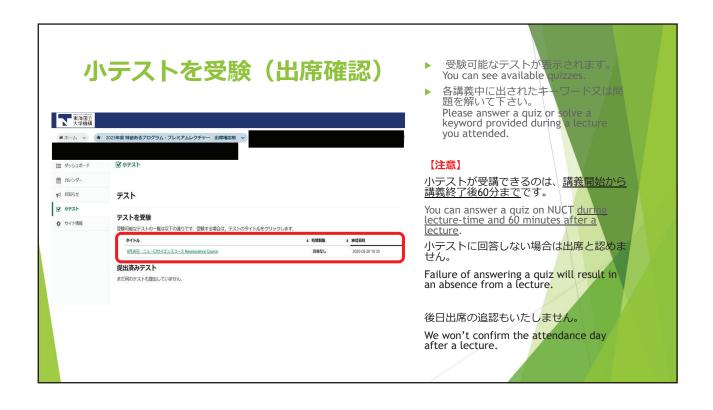

e the date of attendance and mark 'Online' on your TOKUPRO Card.)
- ▶ You can answer a quiz on TACT during lecture-time and 60 minutes after a lecture.
- ▶ Your attendance won't be accepted, if you don't answer a quiz.
- Attending a lecture after 30 minutes from starting time is not accepted. You need to be in a lecture at least 60 minutes.

  (Zoom records the time of attendance/leave, and how long students stay in a lecture.)
- ► If we find students answering a quiz without attending a lecture, all attendance of TOKUPRO in an academic year will be cancelled.



# Logging-in to TACT 2

https://tact.ac.thers.ac.jp/portal/



- 機構アカウントとパスワードを入力し、 Loginボタンをクリックします。 Input your THERS account and password. Click the Login.
- ※機構アカウントについては以下のQR コードから Help to THERS account is from QR code









# TACT小テスト回答方法



12