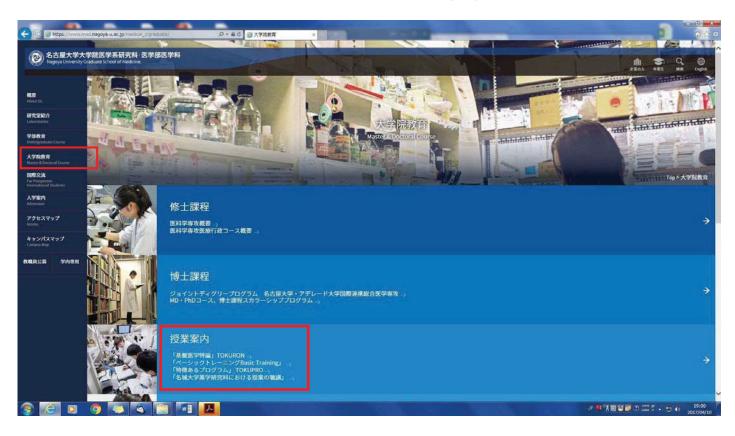

# 2024 年度新入生ガイダンス 補足資料

2024年4月4日

#### 目次

P2 基盤医学特論P3 Google カレンダー

• P4~P5 基盤医科学実習 (ベーシックトレーニング) について

• P6 「盗用を回避するには」受講方法

· P7 機構アカウント・SPSS 関連の問い合わせ先

・ P8~P11 オンライン授業における TACT を用いた出席確認方法

P12~P14 TACT 小テスト回答方法

#### >>> 授業案内



#### 基盤医学特論



#### ご自身の Google Calender から基盤医学特論専用カレンダーを表示する方法について

以下の手順で行ってください。

- 1. ご自身の ID と PW を使い Google Calendar に入る。
- 2. 画面左下にある「他のカレンダー」の直下にある四角の枠内「友だちのカレンダーを 追加」とある部分に

「daigakuinn. tokuron@gmail. com」 を入れる。



この作業を行うと、ご自身の Google Calender から、改めて ID と PW を入れることなく 基盤医学特論専用ページを見ることができるようになります。

#### 2024年度 基盤医科学実習コース(Basic Training)一覧

# 【春学期 Spring Semeter】

履修申込期間 Course registration period

2024年4月1日~4月30日 April 1st, 2024 - April 30th, 2024

| 日(末) 両日参加 (火)、6月5日(水) 両日参加 (火)、6月15日(水) 両日参加 日(火)、6月12日(水) 両日参加 日(火)、両日参加 1日(火) 両日参加 コロック (水) 両日参加 コロック (スティン) (スティア) ( |
|-------------------------------------------------------------------------------------------------------------------------------------------------------------------------------------------------------------------