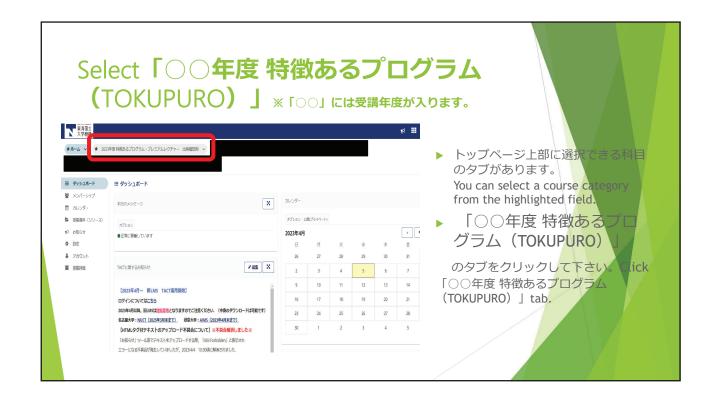

write the date of attendance and mark 'Online' on your TOKUPRO Card.)
- ▶ You can answer a quiz on TACT during lecture-time and 60 minutes after a lecture.
- ▶ Your attendance won't be accepted, if you don't answer a quiz.
- Attending a lecture after 30 minutes from starting time is not accepted. You need to be in a lecture at least 60 minutes.

  (Zoom records the time of attendance/leave, and how long students stay in a lecture.)
- ► If we find students answering a quiz without attending a lecture, all attendance of TOKUPRO in an academic year will be cancelled.



# Logging-in to TACT 2

https://tact.ac.thers.ac.jp/portal/



- 機構アカウントとパスワードを入力し、 Loginボタンをクリックします。 Input your THERS account and password. Click the Login.
- ※機構アカウントについては以下のQR コードから Help to THERS account is from QR code









# TACT小テスト回答方法



12