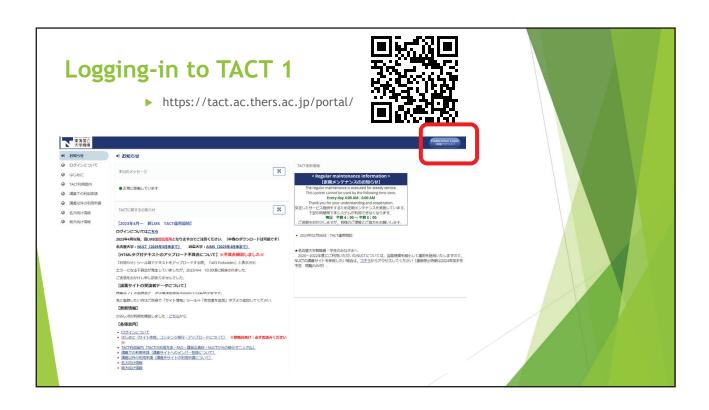

September 2020, attendance of "TOKUPRO" and "Premium Lecture" will be checked by answering "Tests & Quizzes" on TACT.

  "Tests & Quizzes" can only be answered by students who attended a lecture.

  (You must answer a quiz, and write the date of attendance and mark 'Online' on your TOKUPRO Card.)
- ▶ You can answer a quiz on TACT during lecture-time and 60 minutes after a lecture.
- ▶ Your attendance won't be accepted, if you don't answer a quiz.
- Attending a lecture after 30 minutes from starting time is not accepted. You need to be in a lecture at least 60 minutes.

  (Zoom records the time of attendance/leave, and how long students stay in a lecture.)
- ► If we find students answering a quiz without attending a lecture, all attendance of TOKUPRO in an academic year will be cancelled.



# Logging-in to TACT 2

https://tact.ac.thers.ac.jp/portal/



- 機構アカウントとパスワードを入力し、 Loginボタンをクリックします。 Input your THERS account and password. Click the Login.
- ※機構アカウントについては以下のQR コードから Help to THERS account is from QR code









# TACT小テスト回答方法



12