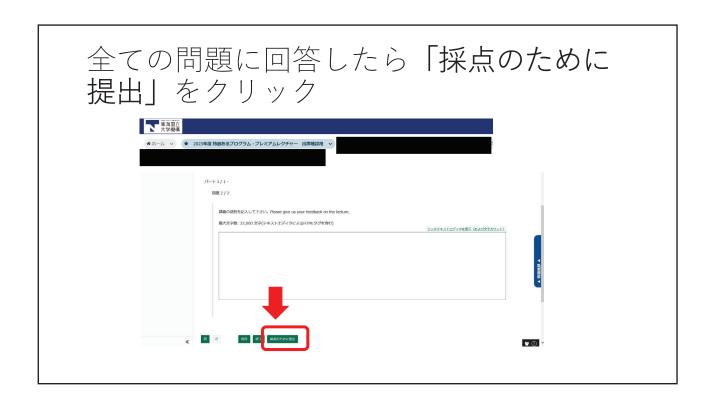

nd mark 'Online' on your TOKUPRO Card.)
- ▶ You can answer a quiz on TACT during lecture-time and 60 minutes after a lecture.
- ▶ Your attendance won't be accepted, if you don't answer a quiz.
- Attending a lecture after 30 minutes from starting time is not accepted. You need to be in a lecture at least 60 minutes.

  (Zoom records the time of attendance/leave, and how long students stay in a lecture.)
- ► If we find students answering a quiz without attending a lecture, all attendance of TOKUPRO in an academic year will be cancelled.



# Logging-in to TACT 2

https://tact.ac.thers.ac.jp/portal/



- 機構アカウントとパスワードを入力し、 Loginボタンをクリックします。 Input your THERS account and password. Click the Login.
- ※機構アカウントについては以下のQR コードから Help to THERS account is from QR code









# TACT小テスト回答方法



12