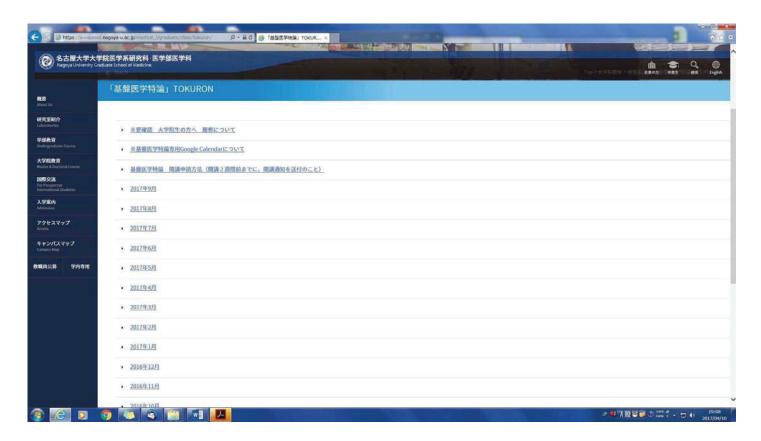

# 2024 年度新入生ガイダンス 補足資料

2024年4月4日

#### 目次

P2 基盤医学特論P3 Google カレンダー

• P4~P5 基盤医科学実習 (ベーシックトレーニング) について

• P6 「盗用を回避するには」受講方法

· P7 機構アカウント・SPSS 関連の問い合わせ先

・ P8~P11 オンライン授業における TACT を用いた出席確認方法

P12~P14 TACT 小テスト回答方法

#### >>> 授業案内



#### 基盤医学特論



#### ご自身の Google Calender から基盤医学特論専用カレンダーを表示する方法について

以下の手順で行ってください。

- 1. ご自身の ID と PW を使い Google Calendar に入る。
- 2. 画面左下にある「他のカレンダー」の直下にある四角の枠内「友だちのカレンダーを 追加」とある部分に

「daigakuinn. tokuron@gmail. com」 を入れる。



この作業を行うと、ご自身の Google Calender から、改めて ID と PW を入れることなく 基盤医学特論専用ページを見ることができるようになります。

#### 2024年度 基盤医科学実習コース(Basic Training)一覧

# 【春学期 Spring Semeter】

履修申込期間 Course registration period

2024年4月1日~4月30日 April 1st, 2024 - April 30th, 2024

| 日(末) 両日参加 (火)、6月5日(水) 両日参加 (火)、6月15日(水) 両日参加 日(火)、6月12日(水) 両日参加 日(火)、両日参加 1日(火) 両日参加 コロック (水) 両日参加 コロック (スティン) (スティア) ( |
|----------------------------------------------------------------------------------------------------------------------------------------------------------------------------------------------------------------------------------