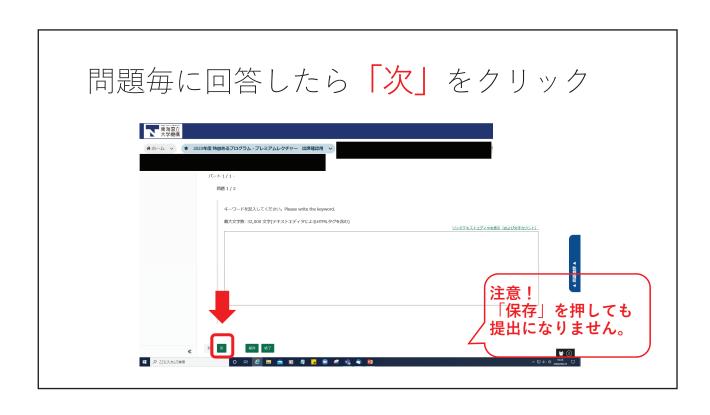

and mark 'Online' on your TOKUPRO Card.)
- ▶ You can answer a quiz on TACT during lecture-time and 60 minutes after a lecture.
- ▶ Your attendance won't be accepted, if you don't answer a quiz.
- Attending a lecture after 30 minutes from starting time is not accepted. You need to be in a lecture at least 60 minutes.

  (Zoom records the time of attendance/leave, and how long students stay in a lecture.)
- ► If we find students answering a quiz without attending a lecture, all attendance of TOKUPRO in an academic year will be cancelled.



# Logging-in to TACT 2

https://tact.ac.thers.ac.jp/portal/



- 機構アカウントとパスワードを入力し、 Loginボタンをクリックします。 Input your THERS account and password. Click the Login.
- ※機構アカウントについては以下のQR コードから Help to THERS account is from QR code









# TACT小テスト回答方法



12