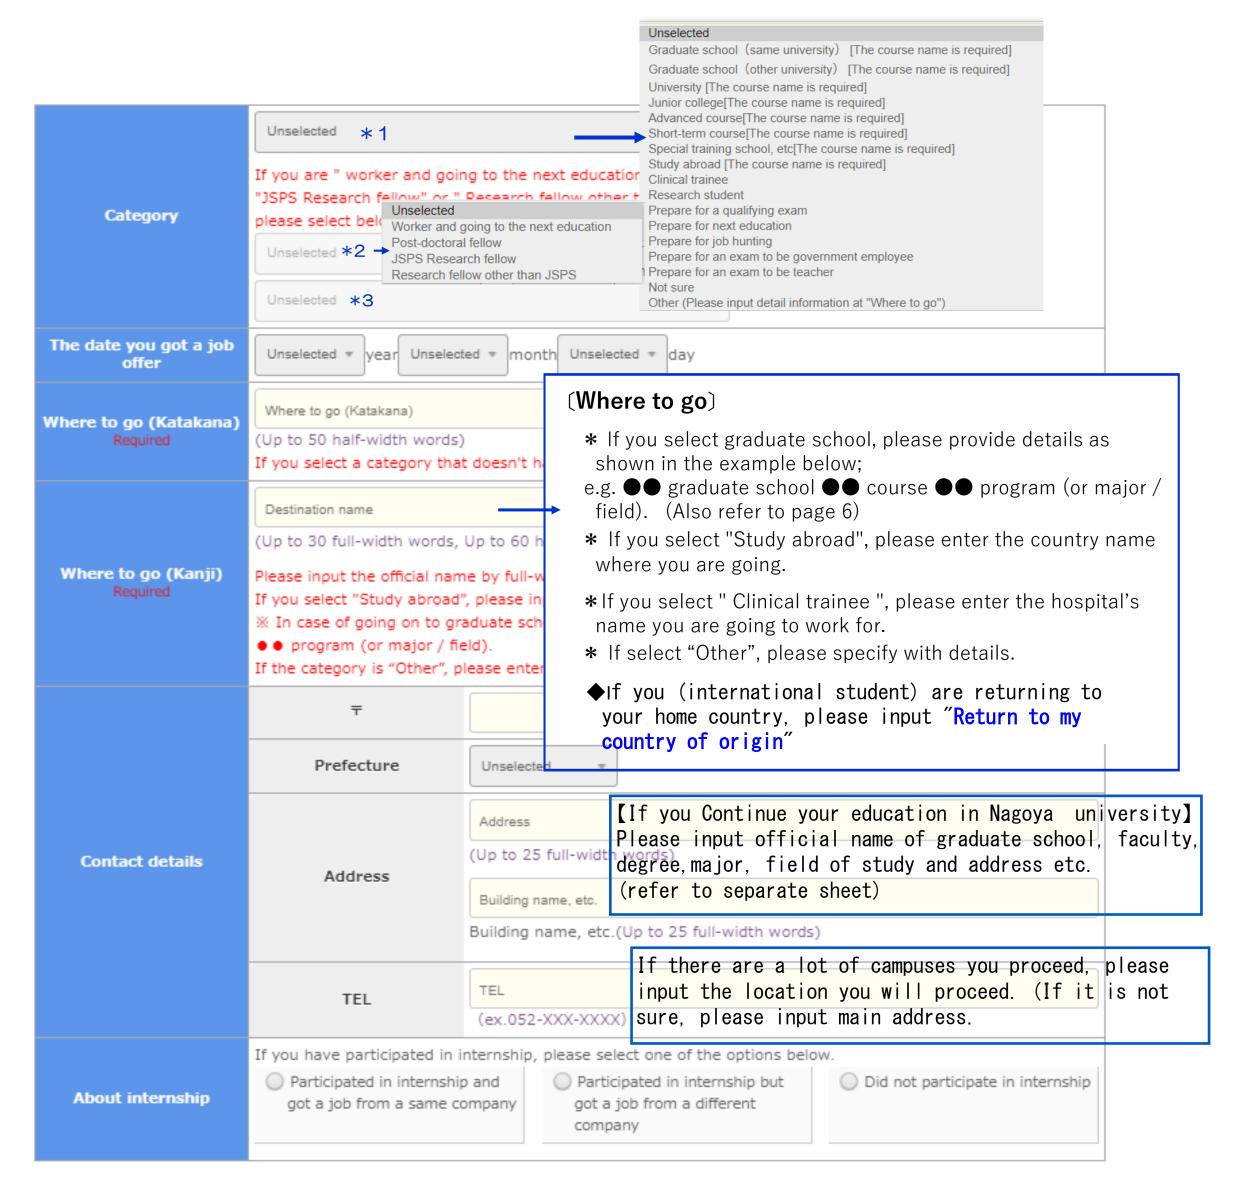

## If you continue your education or others

(including Post-doctoral fellow, research fellow and clinical trainee etc.)

## \* Please register from [Continue your education or others].

#### About "Category" \* 1

- ① If you are going to be a "Post-doctoral fellow", "JSPS Research fellow" or "Research fellow other than JSPS", please select "Graduate school" from "\* 1" and relevant choices from "\* 2" and "\* 3".
- ② If you are going to continue job hunting, please select "Prepare for job hunting".
- ③ If you haven't decided your career plan after graduation yet, please select "Not sure".
- ④ If you (international student) are returning to your home country, choose "Other" and input "Return to my country of origin" in the "Where to go(kanji)" field.