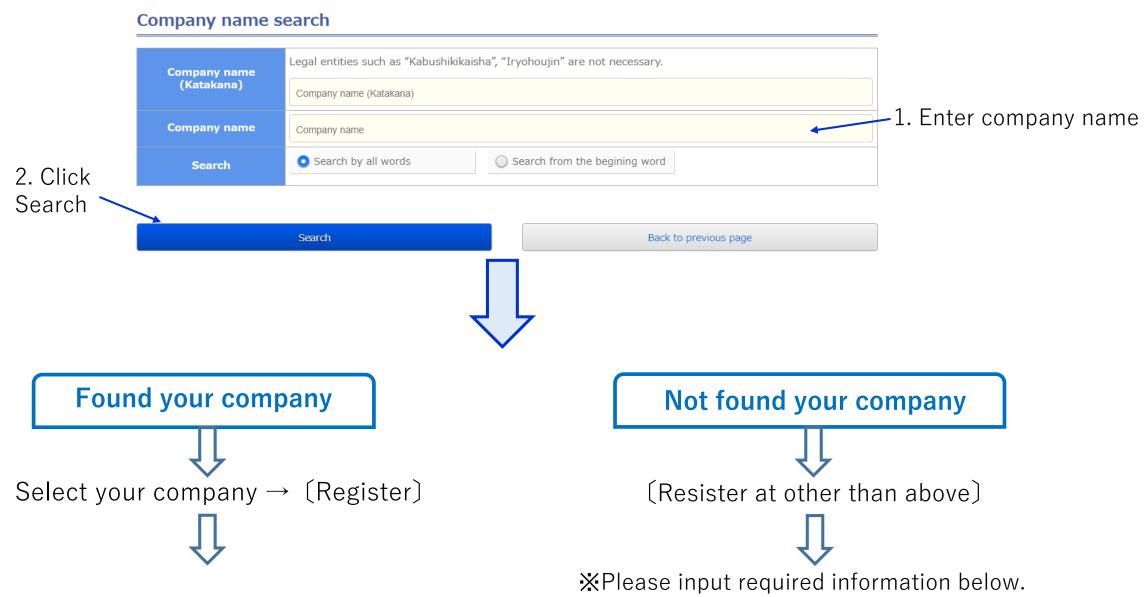

* Email address field is mandatory.



XThis submitted information will be stored in the database of NU graduates 3 months after graduation with great care for your privacy and will be used for a notification from the Nagoya university and reunion events. Please make sure to write your correct mailing address to receive useful information. To change contact information, please refer to Nagoya University website "For Graduates".

NU Alumni database <a href="https://web-honbu04.jimu.nagoya-u.ac.jp/nual/">https://web-honbu04.jimu.nagoya-u.ac.jp/nual/</a>

# If you start working after graduation

(including public servant, teacher, self-employment, entrepreneur, return to incumbent)

# Please report from [Start working (including public servant and teacher)].

#### Step 1 Search your company







# Step 2 Input Information on your future occupation



After you have entered your contact Information after graduation, career decision, and details of your employment, etc., click "Register" at the bottom of the screen to complete your registration.

\* "Job hunting report" is optional. But this is very important information to be used as a reference when your juniors seek jobs next year and beyond. Your personal information will be kept confidential, so there is nothing to worry about.

We welcome your active contribution of information.

## If you continue your education or others

(including Post-doctoral fellow, research fellow and clinical trainee etc.)

## \* Please register from [Continue your education or others].



#### About "Category" \* 1

- ① If you are going to be a