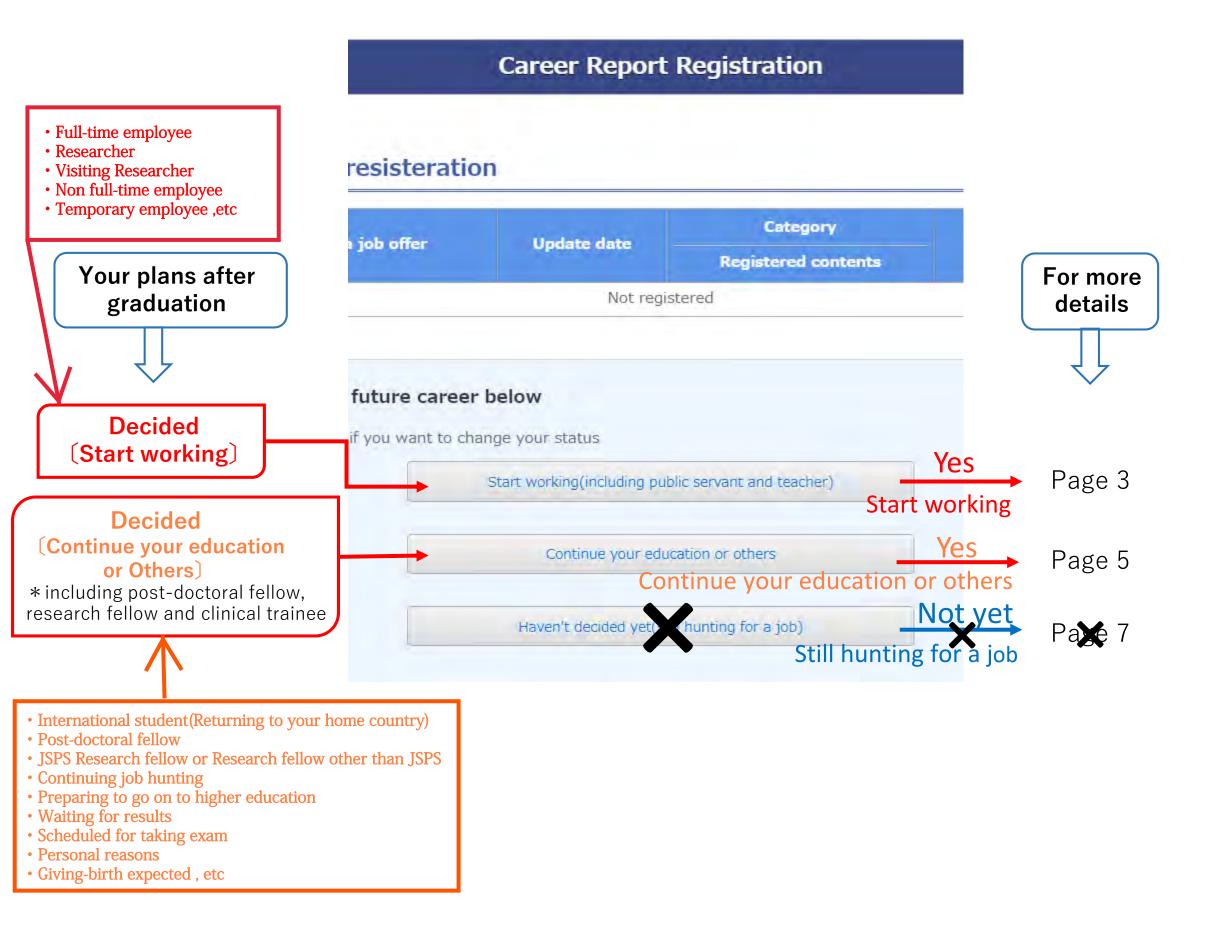

# How to complete your "career report registration"

At Nagoya University, everyone in the graduation/ final year is expected to report on their career plan after graduation. This is for the "Situation Survey for Post Graduates" of the "School Basic Survey" (a Fundamental Statistical Survey based on Statistics Act) conducted by the Ministry of Education, Culture, Sports, Science and Technology. Your information will be also used for some other survey statistics related to career and employment. Your name will be kept confidential and not be leaked to anyone outside the university. We would like to ask your kind understanding and cooperation.

- \* Please report on your career plan after graduation at "Career report registration (Required)" and "Job hunting report (Optional)" as soon as you decide your own plan.
- \* If you have not decided yet when required, please choose "Haven't decided yet (still hunting for a job)" as current temporary status. But please do not forget to update it later by graduation according to your final career decision; "Start working (including public servant and teacher)" or "Continue your education or others."
- \* If there is any change(s) occurred on your registered information, please update them at any time. You can change the content as many times as you want.

# If you start working after graduation

(including public servant, teacher, self-employment, entrepreneur, return to incumbent)

# Please report from [Start working (including public servant and teacher)].

## If you continue your education or others

(including Post-doctoral fellow, research fellow and clinical trainee etc.)

## \* Please register from [Continue your education or others].

# If you report your temporary status "Haven't decided yet (still hunting for a job)" in the middle of FY.

If you have not decided yet when required by your department in the middle of FY, please choose "Haven't decided yet (still hunting for a job)" as current temporary status. In addition, please let us know more details about your current situation by selecting one from the below choices.

\* Please do not forget to update it later before graduation according to your final career decision; "Start working (including public servant and teacher)" or "Continue your education or others."