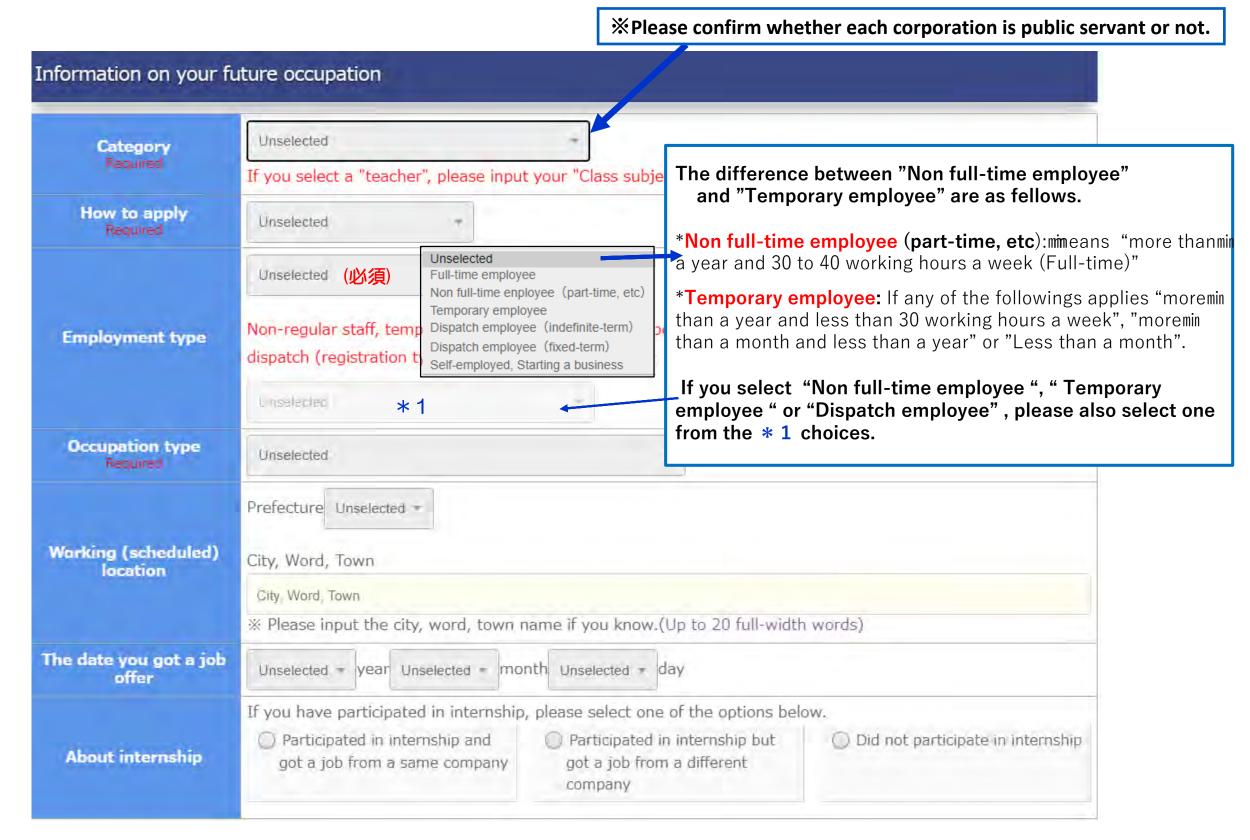

# Step 2 Input Information on your future occupation

After you have entered your contact Information after graduation, career decision, and details of your employment, etc., click "Register" at the bottom of the screen to complete your registration.

\* "Job hunting report" is optional. But this is very important information to be used as a reference when your juniors seek jobs next year and beyond. Your personal information will be kept confidential, so there is nothing to worry about.

We welcome your active contribution of information.