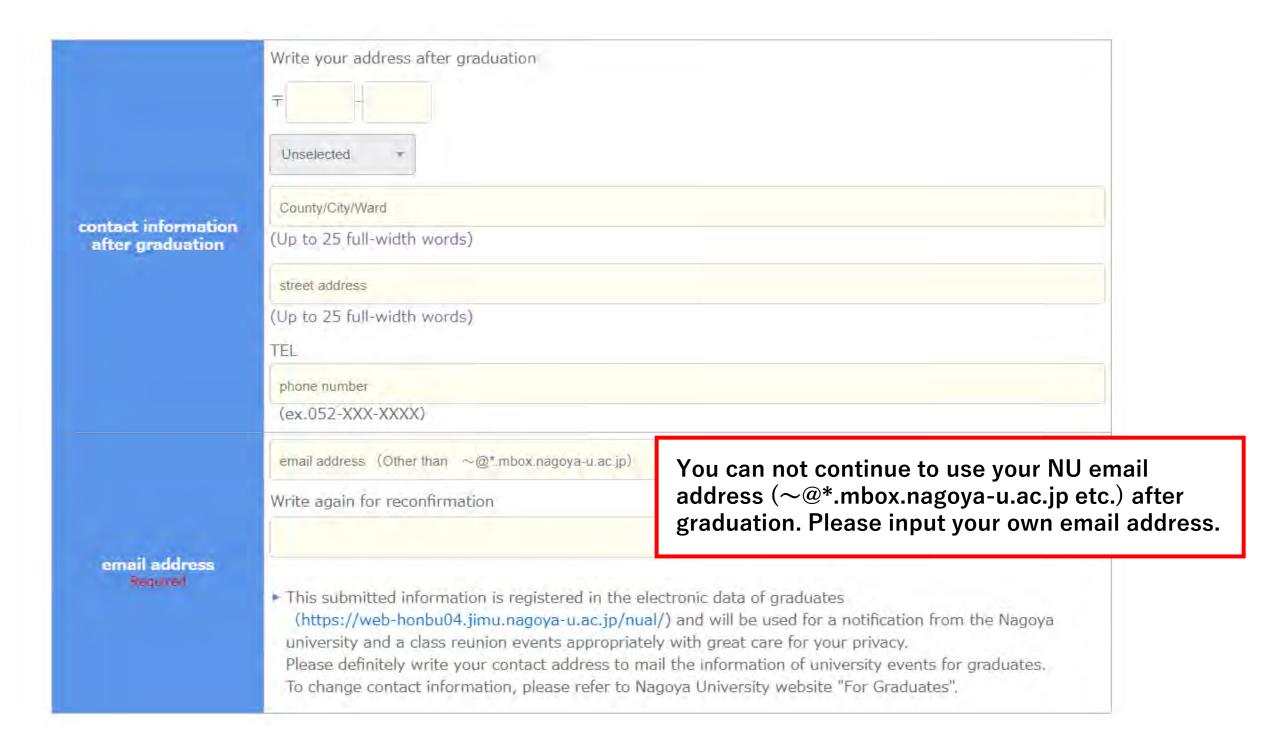

# Input "Contact information after graduation"

# Please be careful not to miss anything

Please input your contact information after graduation, regardless of your career plans.

\* Email address field is mandatory.

XThis submitted information will be stored in the database of NU graduates 3 months after graduation with great care for your privacy and will be used for a notification from the Nagoya university and reunion events. Please make sure to write your correct mailing address to receive useful information. To change contact information, please refer to Nagoya University website "For Graduates".

NU Alumni database <a href="https://web-honbu04.jimu.nagoya-u.ac.jp/nual/">https://web-honbu04.jimu.nagoya-u.ac.jp/nual/</a>