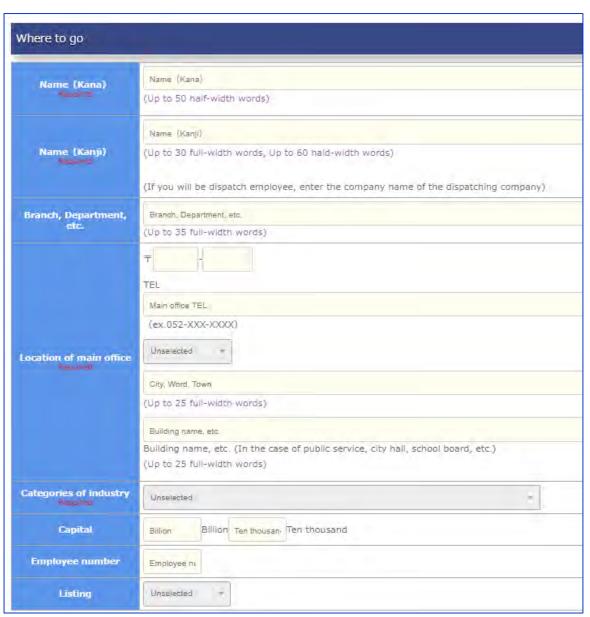

#### Step 1 Search your company

# Step 2 Input Information on your future occupation

After you have entered your contact Information after graduation, career decision, and details of your employment, etc., click "Register" at the bottom of the screen to complete your registration.