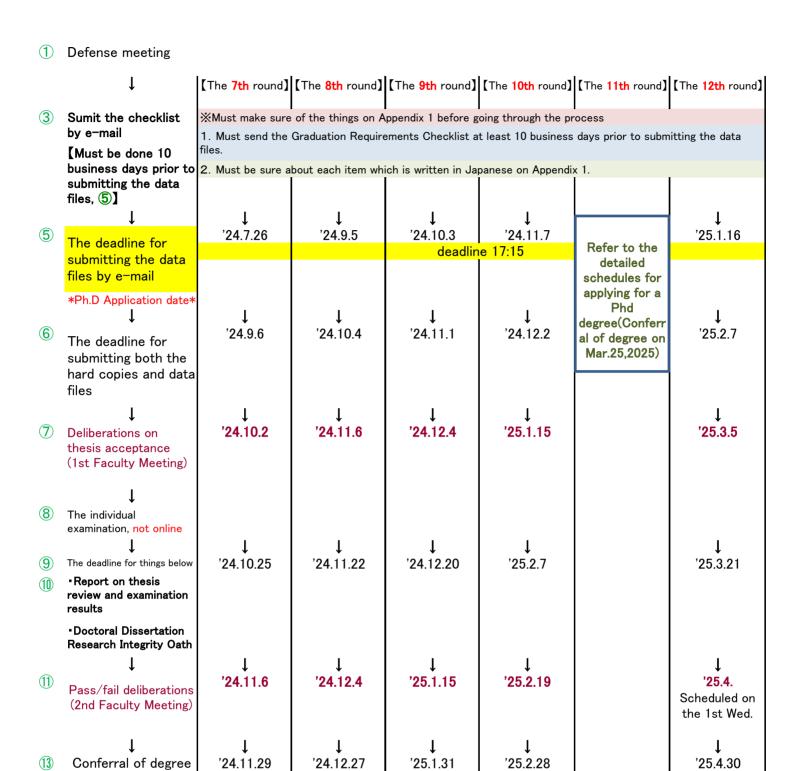

## The schedules for applying for a PhD degree (Conferral of degree except Mar.25,2025)

XAs soon as your dissertation is accepted, we would like you to contact us as soon as possible to avoid any misunderstandings and administrative complications.

- 1. The above schedules (vertical flow) are only the scheduled goals/dates. The actual schedule of each faculty meeting may depend on when the form of report on thesis review and examination results are submitted.
- 2. Forms for this purpose are available on the Graduate School of Medicine website. Scan the QR to go to the Forms and Samples page.
- 3. International students are expected to stay in Japan until March 25.