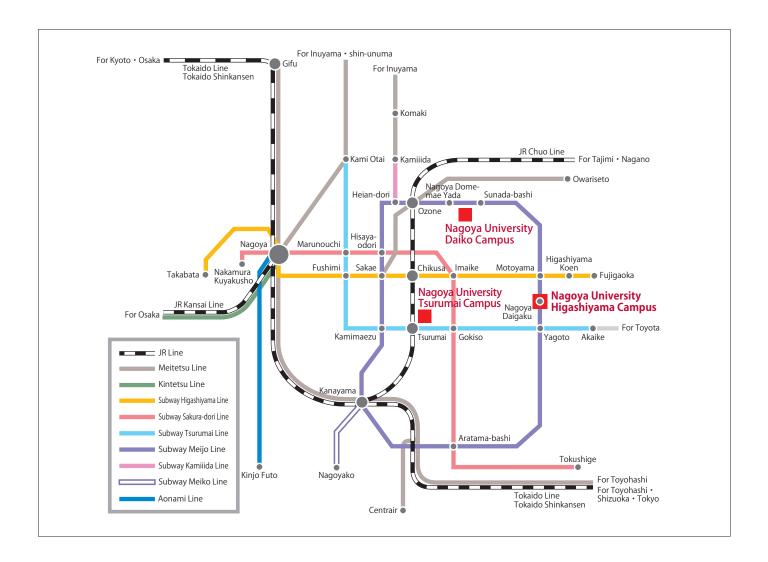

## **Access map**

## To Tsurumai Campus

- Take the JR Chuo Line to Tsurumai Sta. (Meidai Hospital exit), then walk 3 min.
- Take the Subway Tsurumai Line to Tsurumai Sta., then walk 8 min.
- Take the City Bus from Sakae Terminal to Meidai Byoin bus stop via Sakae Route No. 18 bound for Myoken-cho

## **To Daiko Campus**

- Take the JR Chuo Line to Ozone Sta. (North gate), then walk 15 min.
- Take the Subway Meijo Line to Nagoya Dome-mae Yada Sta., then walk 10 min., or to Sunada-bashi Sta., then walk 7 min.
- Take the City Bus from Ozone Terminal to Daiko 3-chome bus stop via Meieki Route No. 15 bound for Sunada-bashi
- Take the Guideway Bus to Nagoya Dome-mae Yada Sta., then walk 10 min., or to Sunada-bashi Sta., then walk 7 min.

## To Higashiyama Campus

- Take the Subway Meijo Line to Nagoya Daigaku Sta.
- Take the City Bus from Sakae Terminal to Nagoya Daigaku bus stop via Sakae Route No. 16/17 bound for Nagoya Daigaku