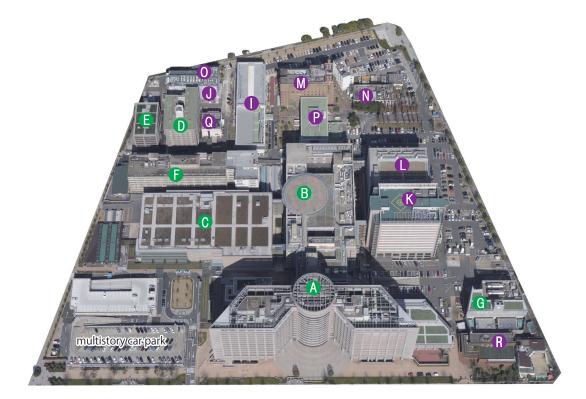

## Facilities of the Nagoya University Graduate School of Medicine / School of Medicine

| School of Medicine                            |           |                    |                       |
|-----------------------------------------------|-----------|--------------------|-----------------------|
| Name                                          | structure | building area (m²) | gross floor area (m²) |
| Building for Medical Research                 | RC4-1     | 1,651              | 6,585                 |
| Annex, Medical Research                       | RC5       | 695                | 3,158                 |
| Medical Science Research Building 1           | S13-2     | 1,493              | 20,875                |
| Medical Science Research Building 2           | RC7       | 1,515              | 10,300                |
| M Division for Research of Laboratory Animals | RC7-1     | 889                | 6,488                 |
| N Radioisotope Laboratory                     | RC4 • RC2 | 695                | 1,803                 |
| Human Anatomy Laboratory                      | RC1       | 301                | 301                   |
| P Medical Library (2F), Cafeteria (1F)        | RC4-1     | 974                | 3,138                 |
| Welfare Facilities (1F)                       | RC3       | 308                | 760                   |
| R Alumni Hall (Kakuyu Kaikan)                 | RC3       | 550                | 1,354                 |
| Others                                        |           | 6,844              | 7,963                 |
|                                               |           |                    |                       |